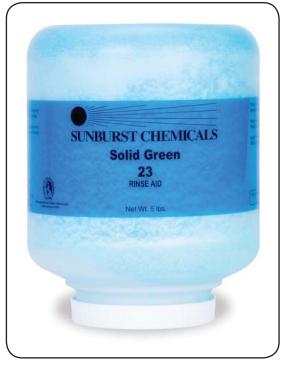

# SOLID GREEN 23

Rinse Aid

CLEANING SOLUTIONS FOR THE HEALTH OF YOUR BUSINESS.

## **SOLID GREEN 23**

Rinse Aid

**SOLID GREEN 23** is automatically added to the final rinse cycle of institutional dishwashing machines to eliminate water spots and decrease drying time.

Can be used in low or high temp machines.

#### **PACKAGING:**

1 x 5 lbs/case (#6832S1)